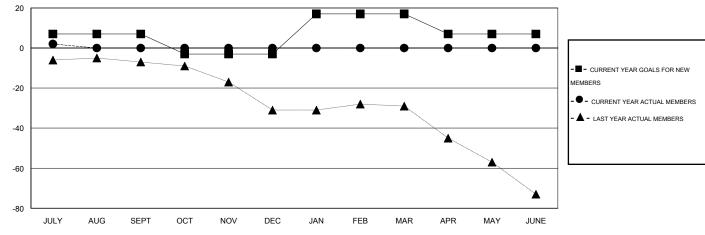

## GOALS AND ACTUAL MEMBERS CUMULATIVE

| DROPPED CLUBS: 0  DROPPED MEMBERS |             | 5 CLUBS OF 38 ADDED 1 OR MORE<br>NEW MEMBERS | GENDER DISTRIBU<br>MALE<br>FEMALE     | TION<br>718 (72.23%)<br>276 (27.77%) |           |
|-----------------------------------|-------------|----------------------------------------------|---------------------------------------|--------------------------------------|-----------|
| DECEASED  CLUB CANCELLED          | 1<br>0<br>6 | CLICK HERE FOR HEALTH ASSESSMENT DATA        | FAMILY UNIT MEMBERS HEAD OF HOUSEHOLD |                                      | 168<br>82 |
| TOTAL TOTAL                       | 7           |                                              | NON-HEAD OF HOUSEHOL                  | D                                    | 86        |